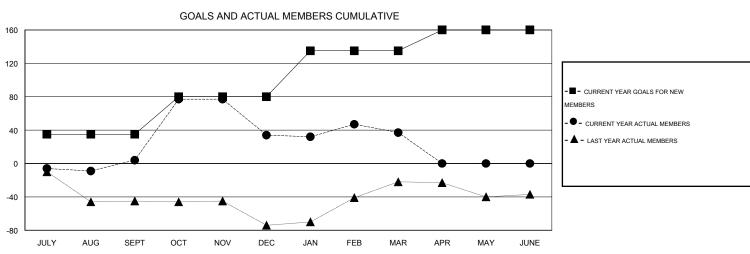

# LOCATION THAILAND

GMT CA 5

|               |                  | Clubs            |                  |                  | Members               |                    |                                     |                    |                  |  |
|---------------|------------------|------------------|------------------|------------------|-----------------------|--------------------|-------------------------------------|--------------------|------------------|--|
|               | RESUL            | TS FOR 2014-2015 |                  |                  | RESULTS FOR 2014-2015 |                    |                                     |                    |                  |  |
| QUARTER       | NEW CLUB<br>GOAL | NEW CLUBS        | DROPPED<br>CLUBS | NET<br>GAIN/LOSS | QUARTER               | NEW MEMBER<br>GOAL | CHARTER AND<br>NEW MEMBERS<br>ADDED | DROPPED<br>MEMBERS | NET<br>GAIN/LOSS |  |
| JULY/AUG/SEPT | 1                | 0                | 0                | 0                | JULY/AUG/SEPT         | 35                 | 19                                  | 15                 | 4                |  |
| OCT/NOV/DEC   | 1                | 0                | 0                | 0                | OCT/NOV/DEC           | 45                 | 95                                  | 65                 | 30               |  |
| JAN/FEB/MAR   | 1                | 0                | 1                | -1               | JAN/FEB/MAR           | 55                 | 31                                  | 28                 | 3                |  |
| APR/MAY/JUNE  | 1                | 0                | 0                | 0                | APR/MAY/JUNE          | 25                 | 0                                   | 0                  | 0                |  |